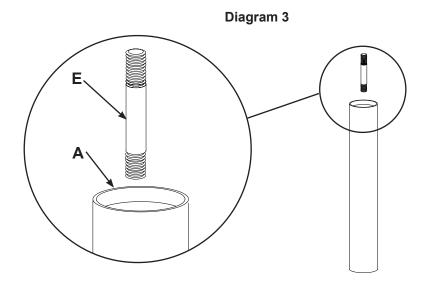

### Step 3 - Assemble four 9" Pillars

Hand thread one Shelf Connector (E) into four of the 9" Pillars (A).

#### **Step 4 - Assemble Lower Shelves**

Hand thread the 9" Pillars (A) with Shelf Connectors (E) onto the threaded portion of the Leg Assemblies.

Place a Shelf (B) onto the four 9" Pillars.

Screw the 9" Pillars (**A**) with without Shelf Connectors (**E**) onto the threaded portion of the 9 " Leg Assemblies.. **Diagram 4** 